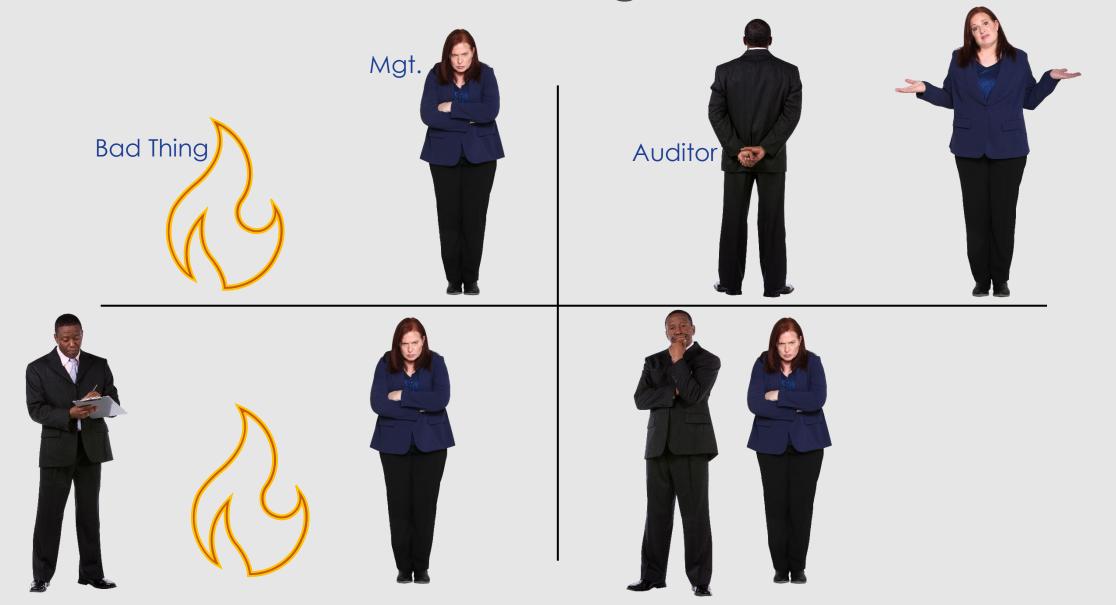

What comes to mind when you hear the word:

What comes to mind when you hear the word:

AUDIT

What comes to the mind of management when they hear the word:

AUDIT