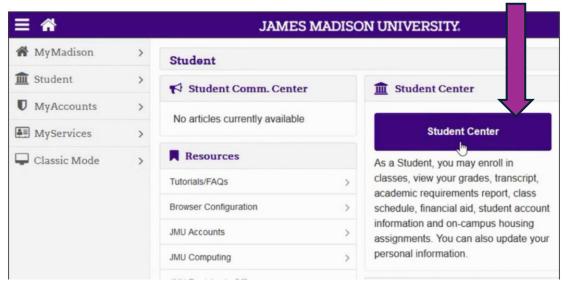

# My Madison Student Check-in

## ① In MyMadison

### (1) Click on the Student tab, (3) Click on Student Center button



### ② As you enter your addresses:

- Address line 1: building number and street name
- Address line 2: apartment number
- Example:

1191 Devon Ln, Apt. 123 Harrisonburg, VA 22801

County Vs. Country

### Addresses

If you are a student who lives on campus, and a PO Box has been assigned, you can view your box number and combination by below. If your local address is a current JMU PO box, please do not make any changes. If you have moved off campus, or move campus location, please edit that address field accordingly.

#### View PO Box and Combo

#### Address FAQs

| ADDRESS TYPE                   | ADDRESS                                  |                | <b></b> |         |
|--------------------------------|------------------------------------------|----------------|---------|--------