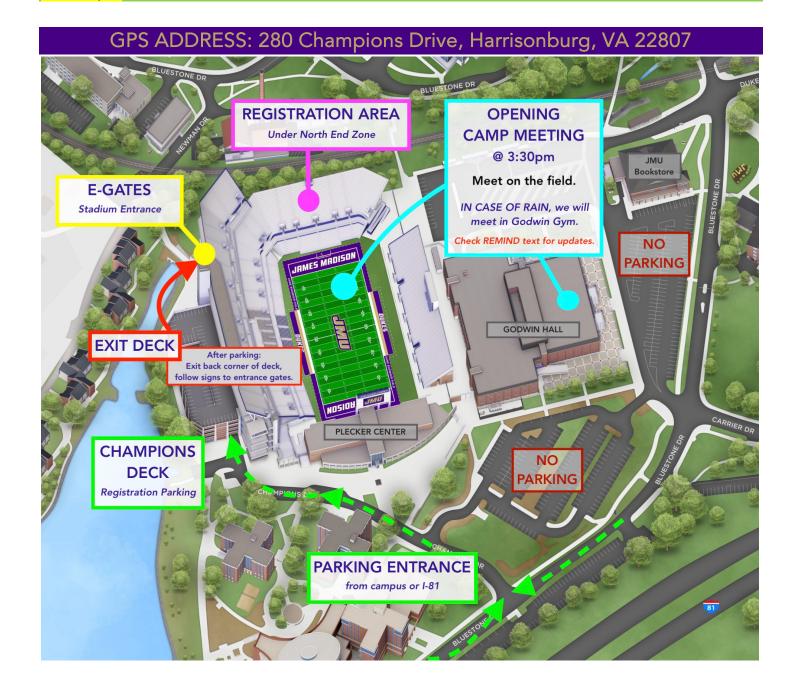

## **CAMP REGISTRATION**

All MRD members will register for camp between 10:00am and 2pm. Registration will take place at the JMU Bridgeforth Stadium (see map below). Parking is available in the Champions Parking Deck adjacent to the stadium.

10am-Noon MEMBERS LIVING OFF CAMPUS Check-In

Noon-2pm MEMBERS LIVING ON CAMPUS Check-In

# **INSTRUMENTS – EQUIPMENT – UNIFORMS**

MELLOPHONES, TROMBONES, BARITONES, TUBAS: After you register, you will check-out your MRD instrument at the MRD Storage Room (located by E-Gates/registration entrance).

Note: You will leave your instrument at the storage room/ designated area until needed after dinner.

**GUARD**: After you register, you will check-out your MRD equipment and receive your ordered items from the guard staff at the MRD Storage Room (located by E-Gates/registration entrance).

**RETURNING MEMBERS ONLY**: If you requested to receive your uniform (or part thereof) from the previous season, please plan to stop by the Godwin Uniform Storage Rooms (located on FIRST floor of Godwin Hall (lower level)) to pick this up BEFORE the opening meeting @ 3:30pm.

#### **OPENING CAMP MEETING**

3:30pm OPENING CAMP MEETING @ Bridgeforth Stadium

- ALL MRDs
- WIND PLAYERS: Instruments will not be played at this meeting, but . . . consider bringing yours with you as we will need them immediately after dinner. There will be assigned spaces at the stadium for storage during dinner.

IN CASE OF RAIN: We will meet at Godwin Gym (check REMIND texts for updates)

4:30pm Dismiss to sectional locations + Dinner @ D-Hall (swipe w/JACard)