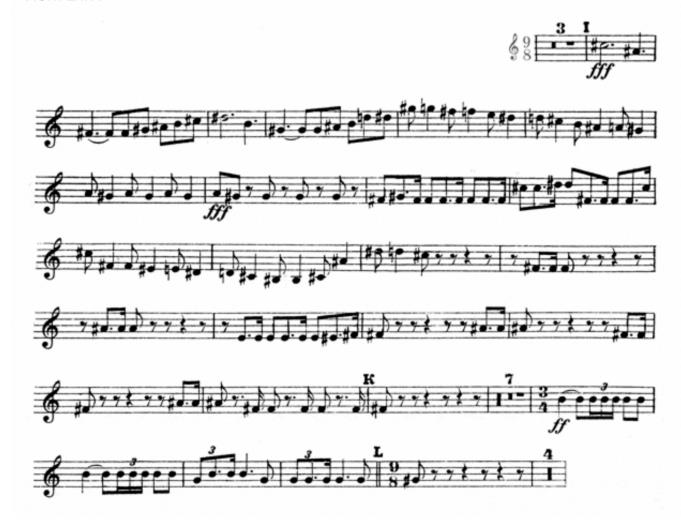

#### JMU Ensembles - Horn Audition Excerpts Fall 2024

- 1) Mathilde Marchesi Etude No. 10 Cantabile Horn in F (dotted quarter-note = 86)
- 2) Richard Strauss Don Juan, Op 20 Horn 3 in F (half-note = 90)
- 3) Anton Bruckner Symphony No 4 "Romantic" Horn 1 in F (half-note = 64)
- 4) Felix Mendelssohn Nocturne from Midsummer Night's Dream Horn 1 in E (quarter-note = 70)
- 5) Tchaikovsky Symphony No 4 Horn 2 in F (dotted half-note = 90)

### Strauss – Don Juan

### Bruckner Symphony No 4