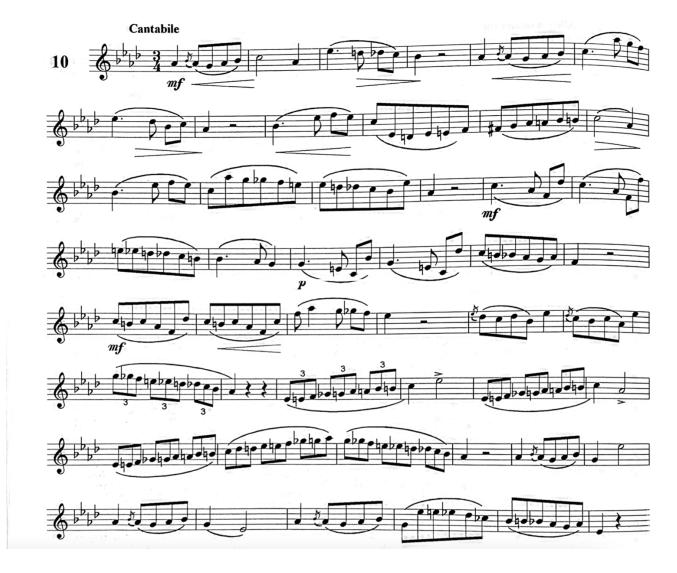

#### JMU Ensembles - Horn Audition Excerpts Fall 2024

- 1) Mathilde Marchesi Etude No. 10 Cantabile Horn in F (dotted quarter-note = 86)
- 2) Richard Strauss Don Juan, Op 20 Horn 3 in F (half-note = 90)
- 3) Anton Bruckner Symphony No 4 "Romantic" Horn 1 in F (half-note = 64)
- 4) Felix Mendelssohn Nocturne from Midsummer Night's Dream Horn 1 in E (quarter-note = 70)
- 5) Tchaikovsky Symphony No 4 Horn 2 in F (dotted half-note = 90)

List prepared by Professor Ian Zook – May 2024