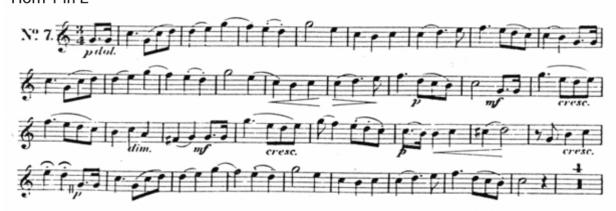

#### JMU Ensembles - Horn Audition Excerpts Fall 2024

- 1) Mathilde Marchesi Etude No. 10 Cantabile Horn in F (dotted quarter-note = 86)
- 2) Richard Strauss Don Juan, Op 20 Horn 3 in F (half-note = 90)
- 3) Anton Bruckner Symphony No 4 "Romantic" Horn 1 in F (half-note = 64)
- 4) Felix Mendelssohn Nocturne from Midsummer Night's Dream Horn 1 in E (quarter-note = 70)
- 5) Tchaikovsky Symphony No 4 Horn 2 in F (dotted half-note = 90)

List prepared by Professor Ian Zook – May 2024