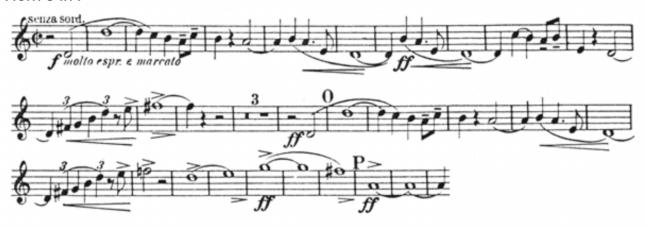

#### JMU Ensembles - Horn Audition Excerpts Fall 2024

- 1) Mathilde Marchesi Etude No. 10 Cantabile Horn in F (dotted quarter-note = 86)
- 2) Richard Strauss Don Juan, Op 20 Horn 3 in F (half-note = 90)
- 3) Anton Bruckner Symphony No 4 "Romantic" Horn 1 in F (half-note = 64)
- 4) Felix Mendelssohn Nocturne from Midsummer Night's Dream Horn 1 in E (quarter-note = 70)
- 5) Tchaikovsky Symphony No 4 Horn 2 in F (dotted half-note = 90)

List prepared by Professor Ian Zook – May 2024



### Strauss – Don Juan





### Bruckner Symphony No 4

# Excerpt 1 – I. Bewegt, nicht zu schnell ms. 1-51 (beginning – A)

Horn 1 in F



Mendelssohn – Nocturne from Midsummer Night's Dream

Excerpt 1 - Con moto tranquillo ms. 1-34 (beg - 5 before A)

Horn 1 in E



## Tchaikovsky Symphony No 4

Horn 2 in F