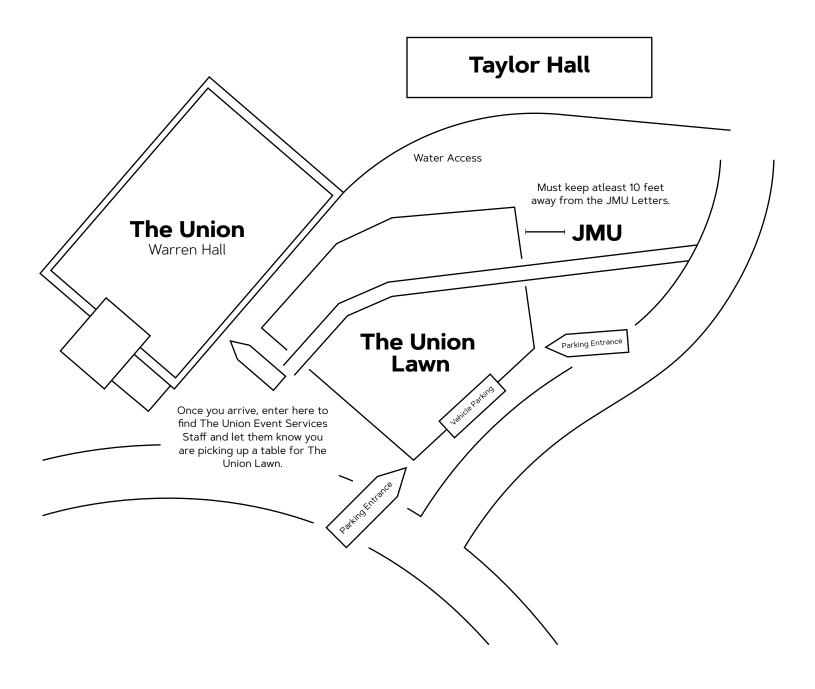

## The Union Lawn

**Event Services:** (540) 568-5555 | **Scheduling:** (540) 568-6330 | **Email:** theunion@jmu.edu | **MSC** 3506

| VENT INFORMATION                                                | ON                                       |                       |                                              |
|-----------------------------------------------------------------|------------------------------------------|-----------------------|----------------------------------------------|
|                                                                 |                                          |                       |                                              |
|                                                                 |                                          |                       |                                              |
|                                                                 | □ a.m. □ p.m. Event Enc                  |                       | •                                            |
| NOTE: This is the actual time                                   | e of your event and does not include set | -up.** Customer setup | time must be scheduled ahead of time in EMS. |
|                                                                 |                                          |                       |                                              |
| ONTACT INFORMA                                                  |                                          |                       |                                              |
|                                                                 |                                          |                       |                                              |
|                                                                 | Contact/SEP Phone #:                     |                       |                                              |
| nsite Contact:                                                  | If different from above                  | _ Onsite Contac       | t Phone #:                                   |
|                                                                 |                                          |                       |                                              |
|                                                                 |                                          |                       |                                              |
|                                                                 |                                          |                       |                                              |
| VENT DETAILS                                                    |                                          |                       |                                              |
|                                                                 | se at the Event Services de              | ask insida Warre      | an Hall when you arrive for                  |
| peak to an employe                                              |                                          | esk inside Warre      | en Hall when you arrive for                  |
| peak to an employe<br>elivery of requeste                       | d items                                  |                       | en Hall when you arrive for                  |
| peak to an employe<br>elivery of requeste                       |                                          |                       | en Hall when you arrive for                  |
| elivery of requeste                                             | d items                                  |                       | en Hall when you arrive for                  |
| peak to an employe<br>elivery of requeste                       | d items                                  |                       | en Hall when you arrive for                  |
| peak to an employe<br>elivery of requeste<br>8' Food Tables (ma | d items  ax 2) 100′ Garden Hos           |                       | en Hall when you arrive for                  |
| peak to an employe<br>elivery of requeste<br>8' Food Tables (ma | d items  ax 2) 100′ Garden Hos           |                       | en Hall when you arrive for                  |
| peak to an employe<br>elivery of requeste                       | d items  ax 2) 100′ Garden Hos           |                       | en Hall when you arrive for                  |

Please reach out to

**theunion@jmu.edu** for any additional questions or potential requests.